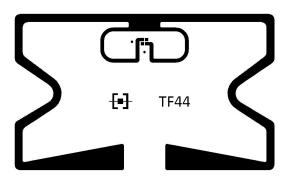

# **TF44 MCM**

PROTOCOL: EPC Class 1 Gen 2 / ISO 18000-6C

**OPERATING FREQUENCY:** Global 860-960 Mhz

**ANTENNA SIZE:** 50 x 30 mm

INTEGRATED CIRCUIT: Impinj Monza 4D/4E/4QT

**EPC MEMORY:** From 128 bits to 496 bits

**USER MEMORY:** From 32 bits to 512 bits