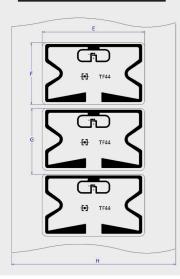

## **INLAY GENERAL DIMENSIONS**

# **WET/WHITE-WET INLAY**

53 mm E- Label Width F- Label Length 32 mm G- Label Pitch 34 mm H- Web Width 85 mm

**OVERLAY (White-wet)** ADHESIVE (White-wet) **DRY INLAY ADHESIVE** 