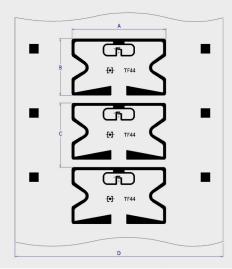

## **INLAY GENERAL DIMENSIONS**

#### **DRY INLAY**

A- Inlay Width 50 mm 30 mm B- Inlay Length C- Inlay Pitch 34 mm D- Web Width 110 mm

DRY INLAY =  $50 \mu m PET + 150 \mu m die$ 