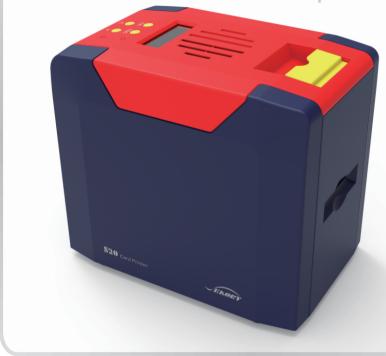

# Desktop Single-sided Card Printer

Front end

SEAORY S

Top end

Back end

### Lightweight body, Reliability and Easy-to-Use Consumables

Advanced thermal dye-sublimation printing technology Continuous printing of cards and time-saving effort Simple operation interface and easy-to-use Lightweight and easy to maintain Low noise in printing process High Printing Speed Engine

### **Features**

Compact and lightweight body Support single-sided printing High Definition Color Printing Support hand-feeding

Full panel YMCKO ribbon: 300 prints/roll 1/2 panel ymcKO ribbon: 450 prints/roll