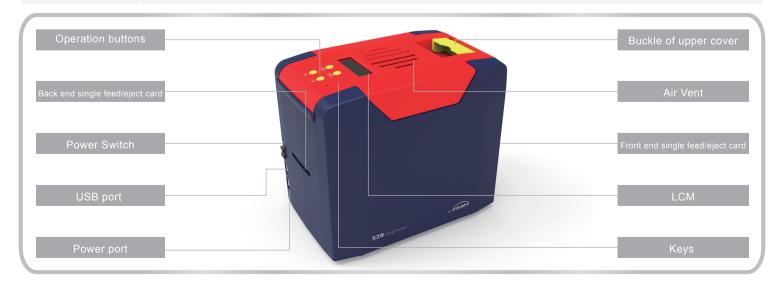

# Desktop Single-sided Card Printer

Front end

SEAORY S

Top end

Back end

## **Technical Parameter**

| Model               | S20 / Desktop Single-sided Card Printer                                                                                                                       |
|---------------------|---------------------------------------------------------------------------------------------------------------------------------------------------------------|
| Specifications      | 244 × 160 × 208 (mm), 4.5Kg                                                                                                                                   |
| Interfaces          | USB                                                                                                                                                           |
| Input Capacity      |                                                                                                                                                               |
| Output Capacity     |                                                                                                                                                               |
| Print Speed         | Monochrome printing: 3~5s per card(single-sided); Full-color(YMCKO) printing: 20s per card(single-sided)                                                      |
| Card Material       | PVC / Composite PVC / Other material upon request and validation                                                                                              |
| Power               | AC 100~240V, 50/60 Hz, DC 24-25.5V, 2.7 A                                                                                                                     |
| Print Dimension     | ISO CR80 (53.98mm×85.60mm), edge-to-edge printing                                                                                                             |
| Print Resolution    | 300dpi × 300dpi (300 dpi × 600 dpi, 300 dpi × 1200 dpi print resolution optional)                                                                             |
| Memory              | 128MB                                                                                                                                                         |
| Print Method        | Dye sublimation (Direct-to-card)                                                                                                                              |
| Card Thickness      | 0.3-1.05mm                                                                                                                                                    |
| LCM Display         | Chinese: 8 characters per line, 2 lines / English: 16 characters per line, 4 lines / Multi-language                                                           |
| Operation System    | Driver: support Windows XP/7/8/10, Windows Server 2003/2008/2012/2016, Linux, Android                                                                         |
|                     | Card design software: iCARDE, support Windows® XP/7/8/10 (32 or 64 bit)                                                                                       |
| Warranty            | Card printer : 24 months (artificial damage excluded) / Print head: Replace one for free within 1 year (artificial damage excluded)                           |
| Operating Condition | 1. Regular running temp.: 15°C-30°C(59-86°F), 20%~65% RH non-condensing 2. Lowest / Highest running temp.: 0°C(32°F) / 40°C(104°F), 20%~65% RH non-condensing |
| Storage Condition   | Temp.: -5°C-70°C(23-158°F), 20%~70% RH non-condensing                                                                                                         |
| Certificates        | CCC, FCC, CE, ROHS, BIS                                                                                                                                       |