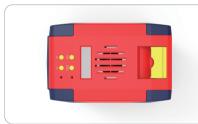

# Desktop Single-sided Card Printer

Front end

SEAORY S

Top end

Back end

### **Features**

Compact and lightweight body Support single-sided printing High Definition Color Printing Support hand-feeding

Full panel YMCKO ribbon: 300 prints/roll 1/2 panel ymcKO ribbon: 450 prints/roll