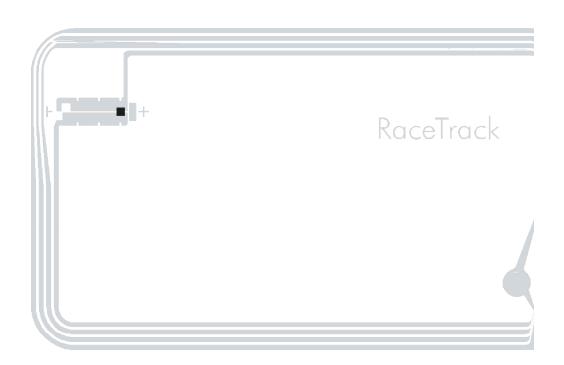

## RaceTrack<sup>TM</sup>

Protocol ISO 14443 A

Operating frequency 13.56 MHz

**Antenna size** 45 x 76 mm / 1.8 x 3.0 inch

### RaceTrack<sup>TM</sup> key features

- Full-size NFC inlay.
- Excellent solution for access control and limited-use ticketing.
- Top-performing inlay for demanding NFC applications.

#### Antenna dimensions

| Antenna size                     | 45 x 76 mm / 1.77 x 2.99+                    |  |  |
|----------------------------------|----------------------------------------------|--|--|
| Die-cut size                     | 49 x 81 mm / 1.93 x 3.19+                    |  |  |
| Web width                        | 53 mm / 2.09+                                |  |  |
| Electrical specifications        |                                              |  |  |
| IC                               | NXP NTAG203                                  |  |  |
| Memory                           | 144 byte                                     |  |  |
| Operating frequency 13.56 MHz    |                                              |  |  |
| Data retention                   | 10,000 cycles / 5 years                      |  |  |
| General characteristics of inlay |                                              |  |  |
| Operating tem                    | perature -25 °C to 70 °C<br>-13 °F to 158 °F |  |  |
| Bending diame                    | ter (D) > 50 mm                              |  |  |